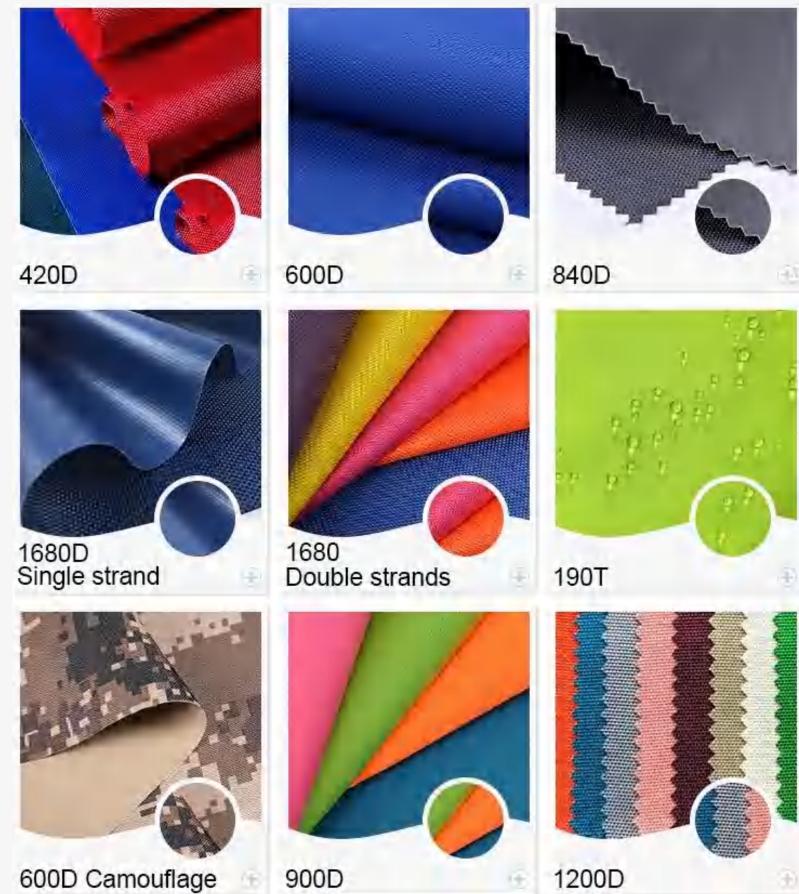

### Oxford Fabric

Superior abrasion resistance, ideal for heavy-duty travel bags.