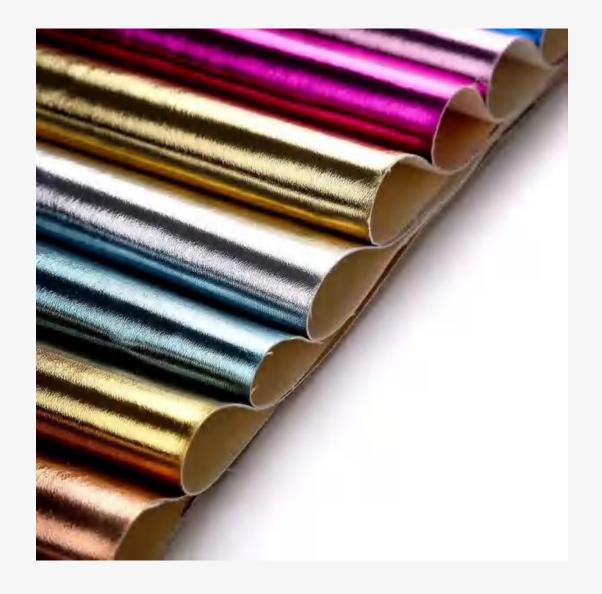

#### Pearlescent

PU leather, features: Metallic/iridescent effects.

XB029

XB030

Features: Hybrid (PVC base + PU coating).

XB032

XB033

"Win-win cooperation!"