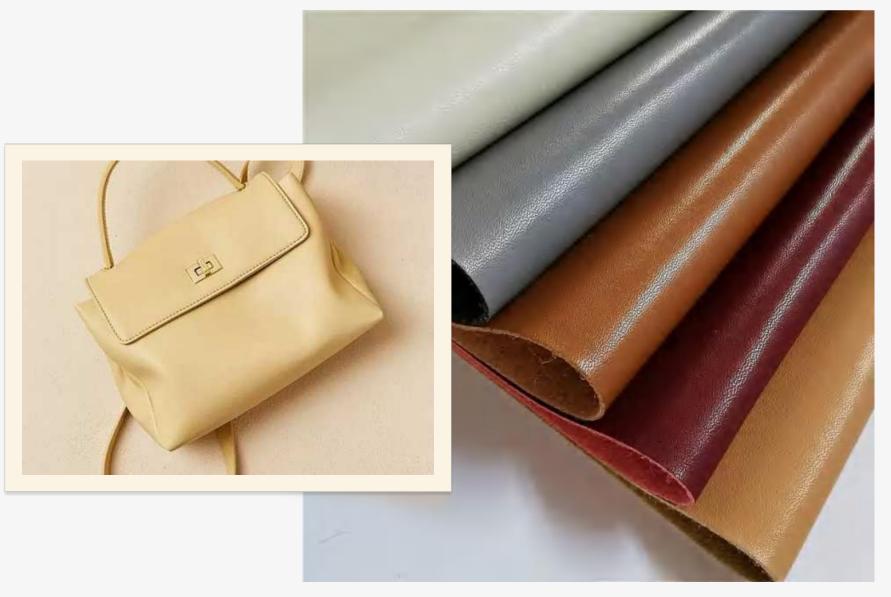

# Napa Grain

Smooth, soft finish; used in premium handbags.

Decorative, textured patterns; common in fashion accessories.

XB007

XB009

0