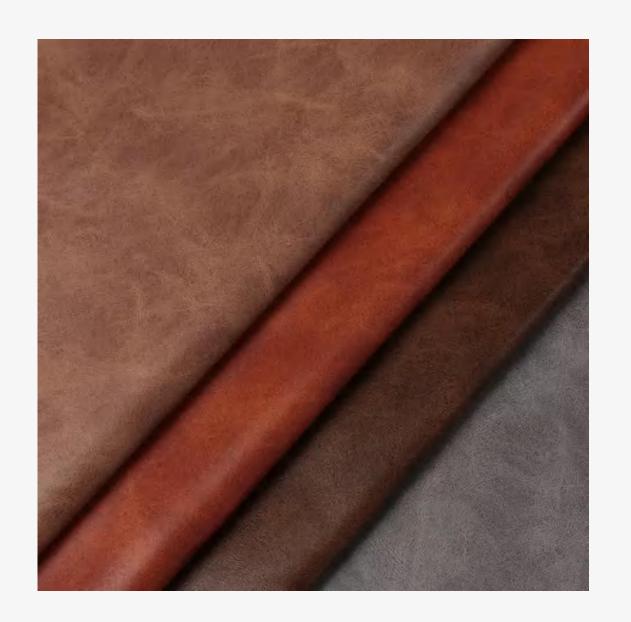

# Bags & Luggage LEATHER

箱包革

# Litchi Grain

Textured surface, scratch-resistant; ideal for rugged luggage.

XB001

XB003

XB004

XB002

# Napa Grain

Smooth, soft finish; used in premium handbags.

Decorative, textured patterns; common in fashion accessories.

XB007

XB009

0