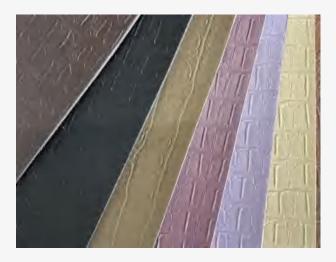

### Oxford Fabric

Superior abrasion resistance, ideal for heavy-duty travel bags.

### **Oxford Fabric**

Specification type.

PU leather, features: Ultra-soft, breathable, mimics genuine leather.

Applications: Premium footwear, high-end bags.

 $\bigcirc$ 

XB025

0

PU leather, features: High-gloss surface, reflective elegance.