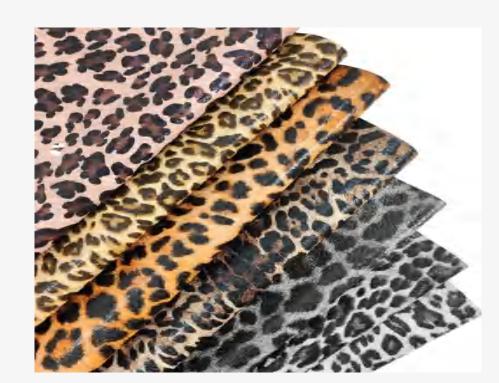

### Animal Grain

Mimics snakeskin/crocodile; trendy designs for statement pieces.

XB015

XB016

XB017