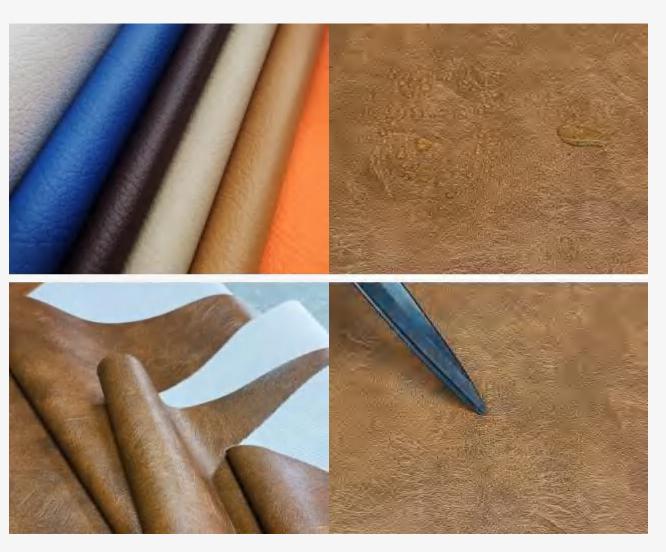

# Litchi Grain

Textured surface, scratch-resistant; ideal for rugged luggage.

XB001

XB003

XB004

XB002

# Napa Grain

Smooth, soft finish; used in premium handbags.

Decorative, textured patterns; common in fashion accessories.

XB007

XB009

0