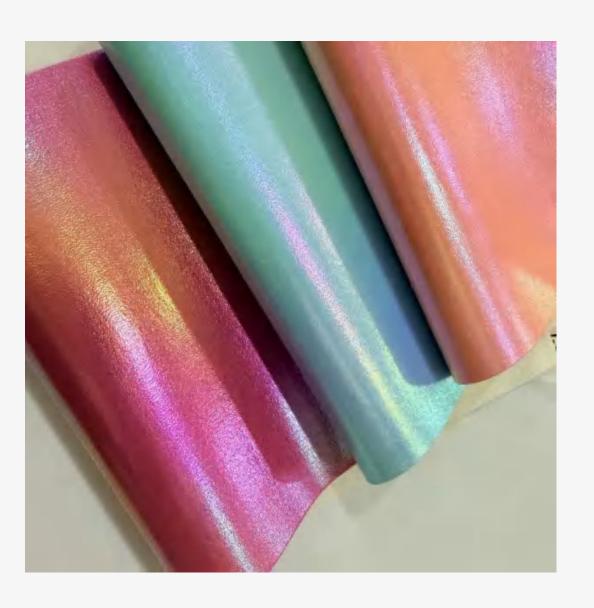

#### Pearlescent

PU leather, features: Metallic/iridescent effects.

XB029

XB030

Features: Hybrid (PVC base + PU coating).

XB032

XB033

"Win-win cooperation!"