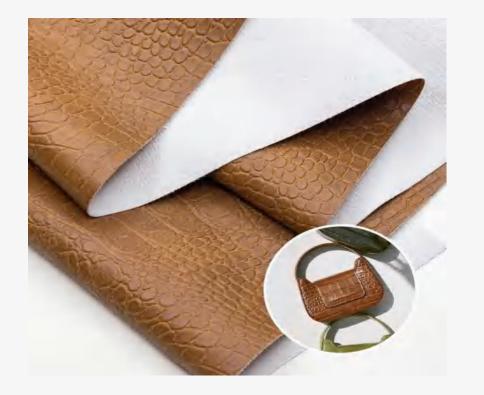

### Animal Grain

Mimics snakeskin/crocodile; trendy designs for statement pieces.

XB015

XB016

XB017