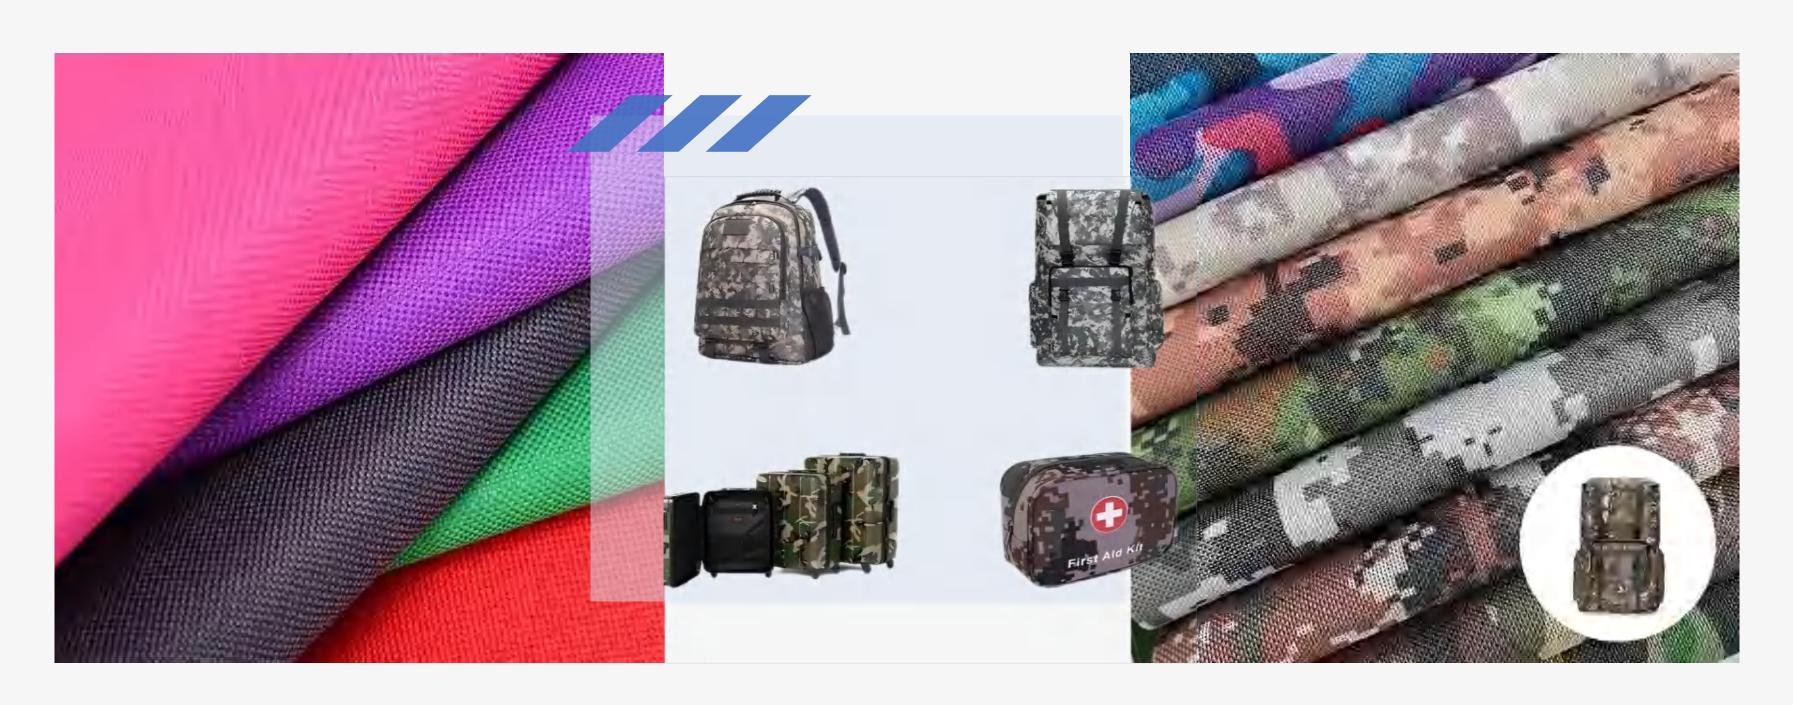

### Oxford Fabric

Superior abrasion resistance, ideal for heavy-duty travel bags.