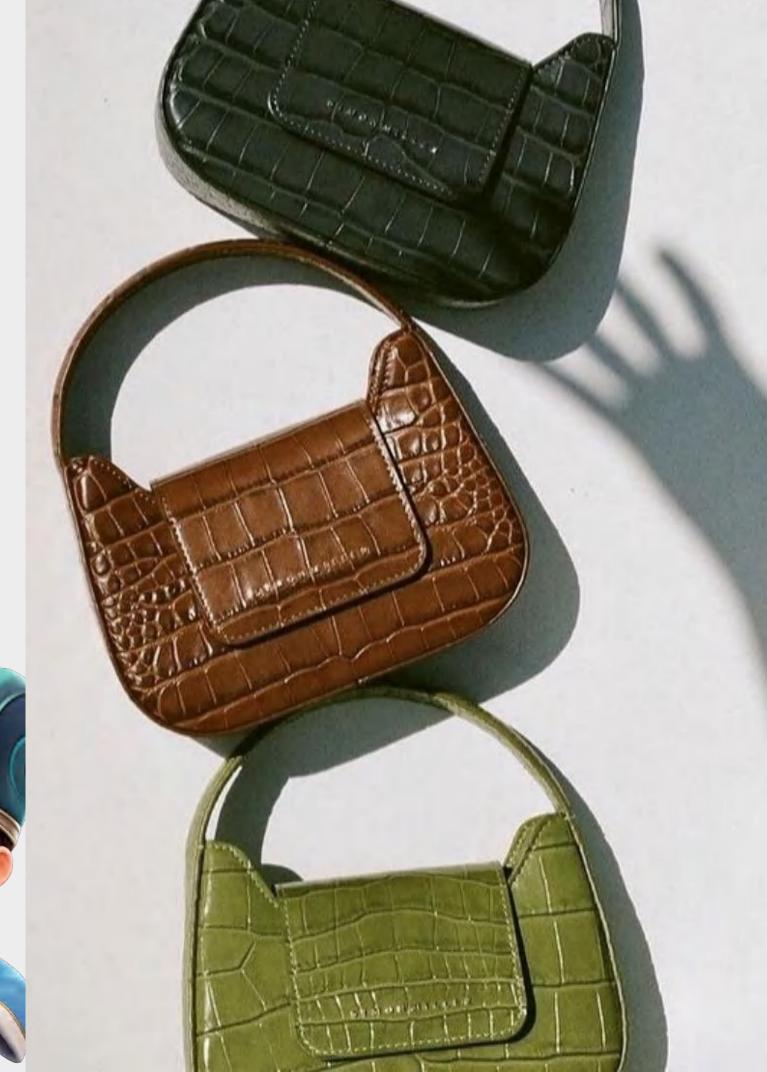

# Napa Grain

Smooth, soft finish; used in premium handbags.

Decorative, textured patterns; common in fashion accessories.

XB007

XB009

0

### Animal Grain

Mimics snakeskin/crocodile; trendy designs for statement pieces.

XB015

XB016

XB017