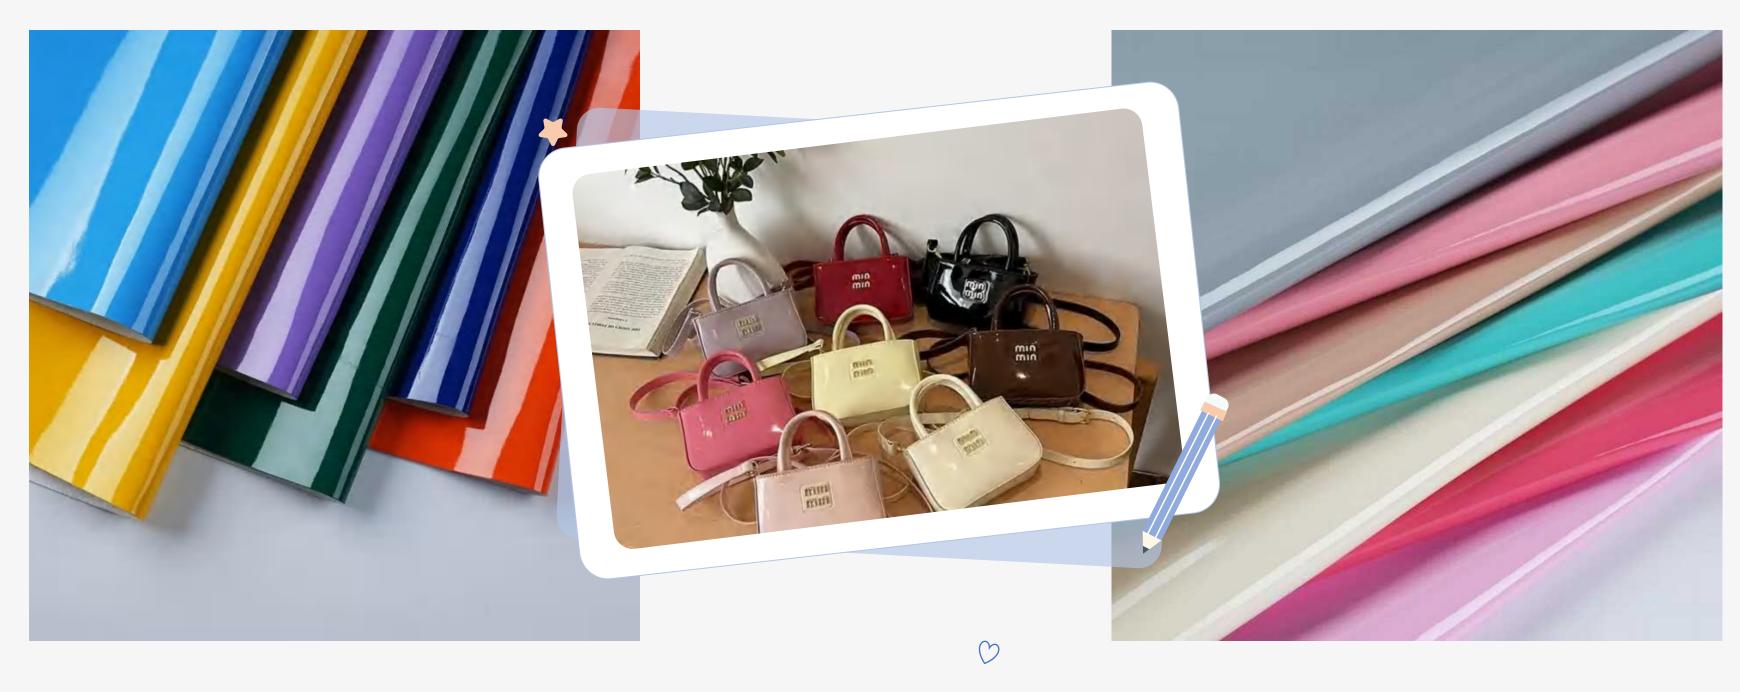

### **Oxford Fabric**

Specification type.

PU leather, features: Ultra-soft, breathable, mimics genuine leather.

Applications: Premium footwear, high-end bags.

 $\bigcirc$ 

XB025

0

PU leather, features: High-gloss surface, reflective elegance.

#### Pearlescent

PU leather, features: Metallic/iridescent effects.

XB029

XB030

Features: Hybrid (PVC base + PU coating).

XB032

XB033

"Win-win cooperation!"