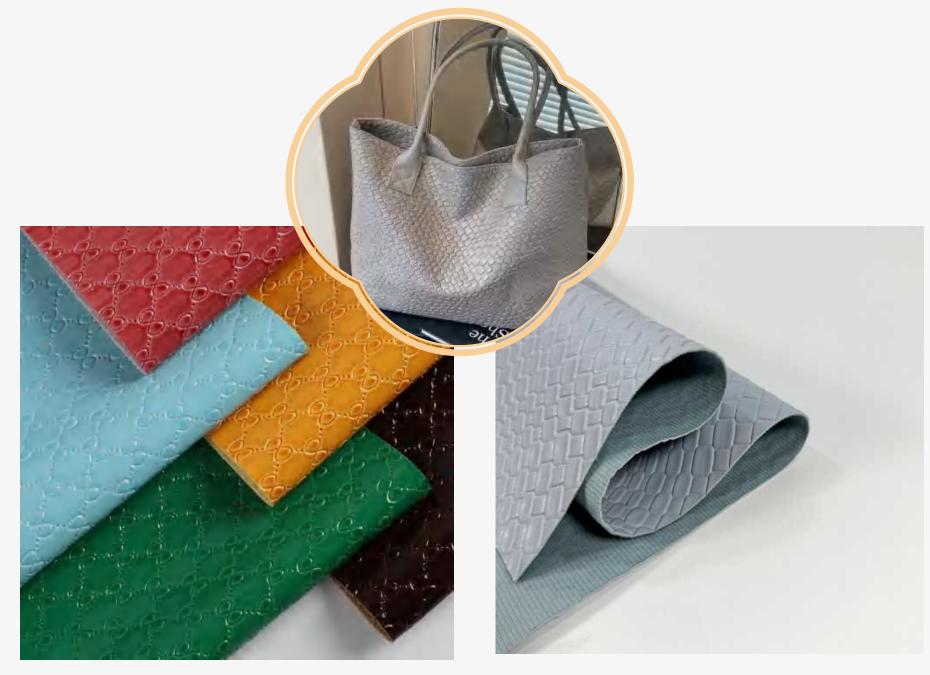

### Animal Grain

Mimics snakeskin/crocodile; trendy designs for statement pieces.

XB015

XB016

XB017