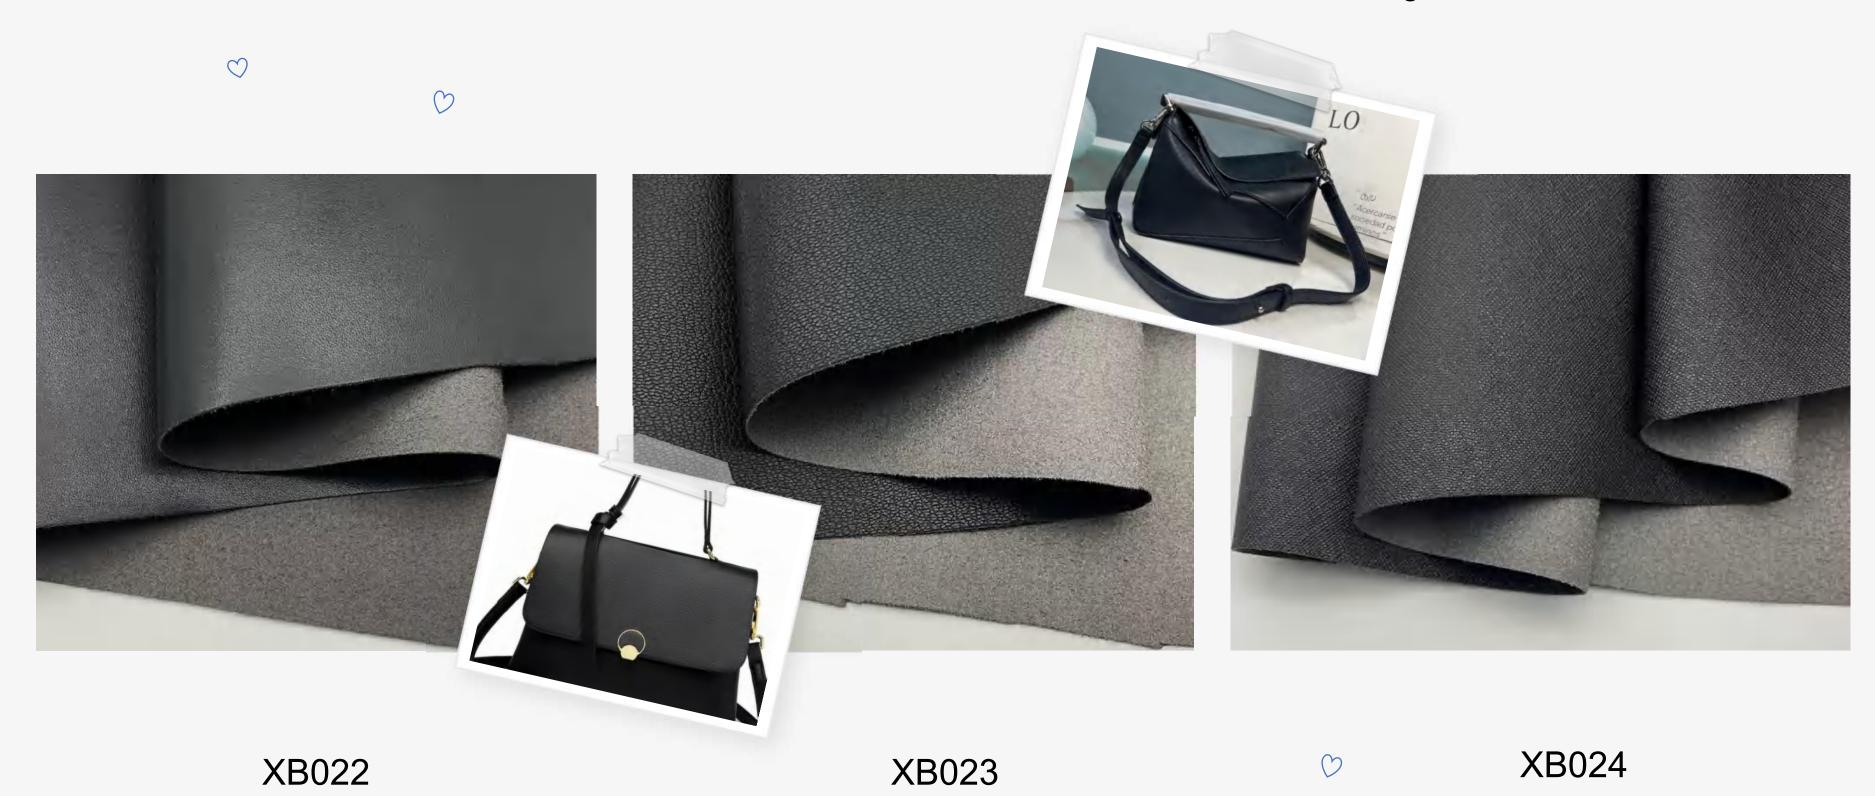

# Litchi Grain

Textured surface, scratch-resistant; ideal for rugged luggage.

XB001

XB003

XB004

XB002