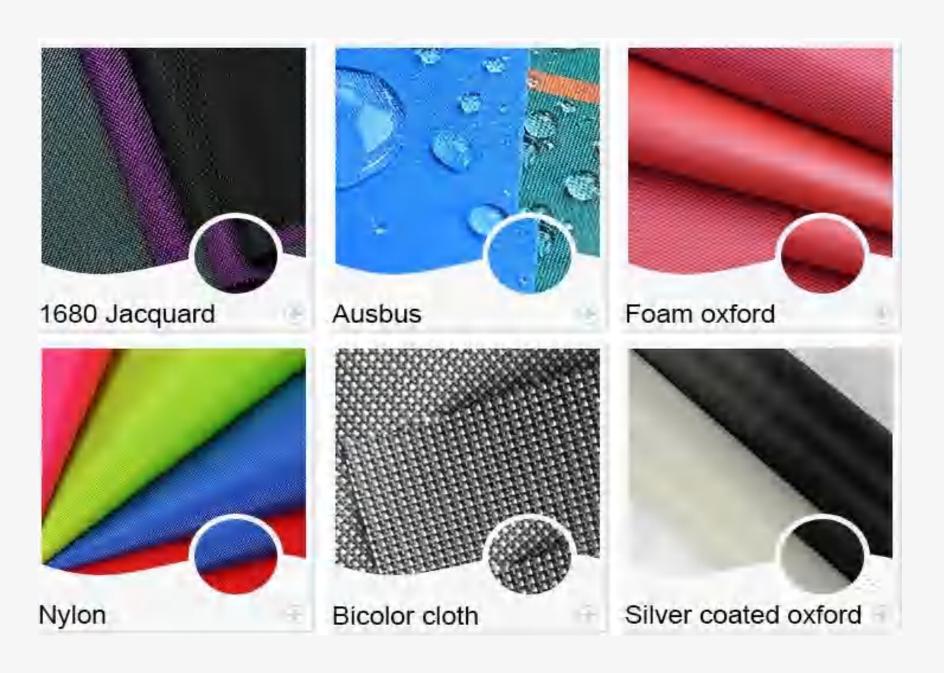

### Oxford Fabric

Superior abrasion resistance, ideal for heavy-duty travel bags.