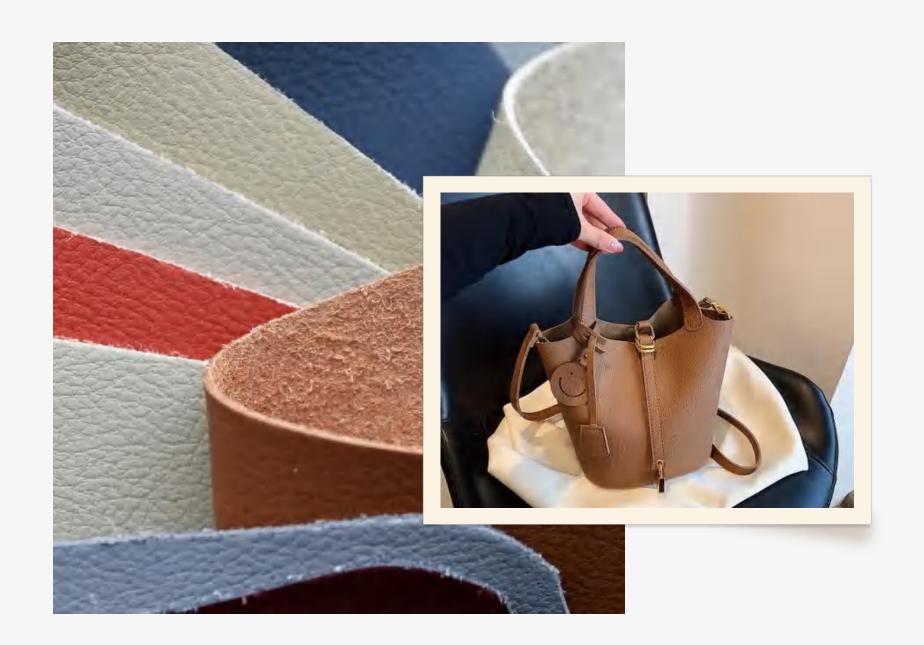

# Litchi Grain

Textured surface, scratch-resistant; ideal for rugged luggage.

XB001

XB003

XB004

XB002

# Napa Grain

Smooth, soft finish; used in premium handbags.

Decorative, textured patterns; common in fashion accessories.

XB007

XB009

0