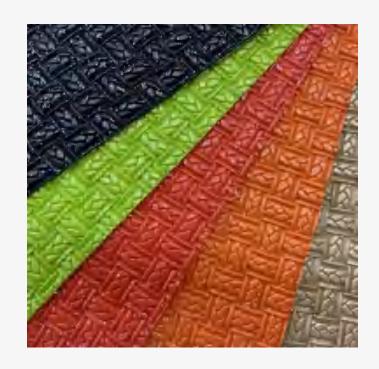

# Litchi Grain

Textured surface, scratch-resistant; ideal for rugged luggage.

XB001

XB003

XB004

XB002