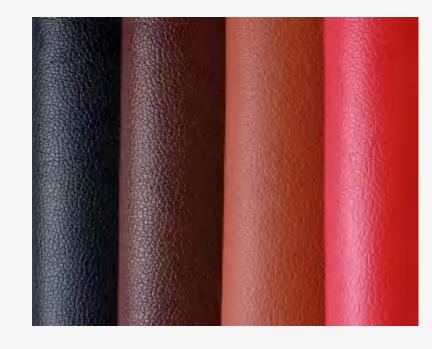

# Litchi Grain

Textured surface, scratch-resistant; ideal for rugged luggage.

XB001

XB003

XB004

XB002