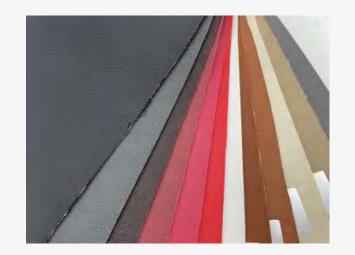

### Oxford Fabric

Superior abrasion resistance, ideal for heavy-duty travel bags.

### **Oxford Fabric**

Specification type.

PU leather, features: Ultra-soft, breathable, mimics genuine leather.

Applications: Premium footwear, high-end bags.

 $\bigcirc$ 

XB025

0

PU leather, features: High-gloss surface, reflective elegance.