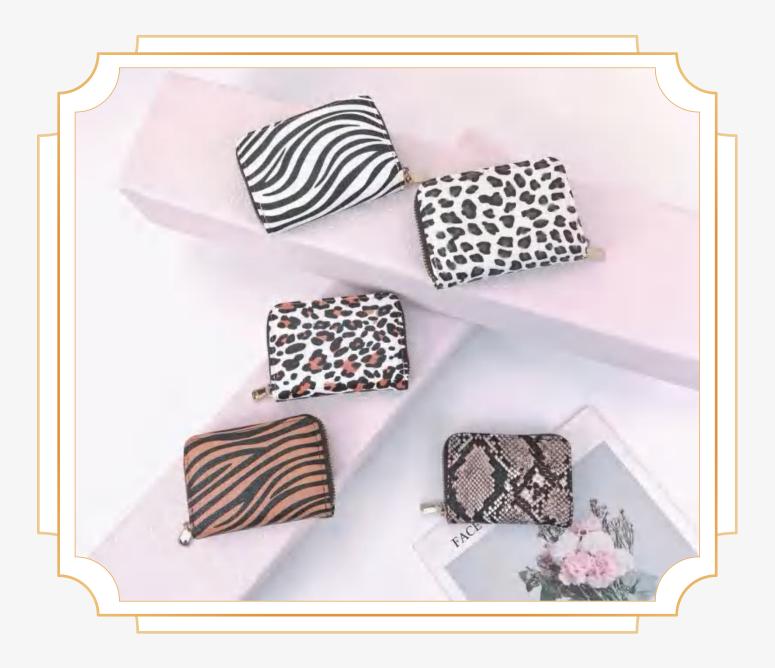

### Animal Grain

Mimics snakeskin/crocodile; trendy designs for statement pieces.

XB015

XB016

XB017