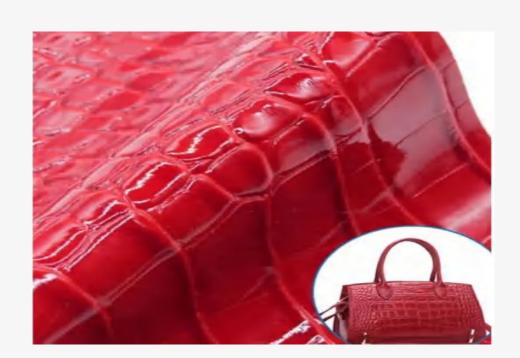

### Animal Grain

Mimics snakeskin/crocodile; trendy designs for statement pieces.

XB015

XB016

XB017