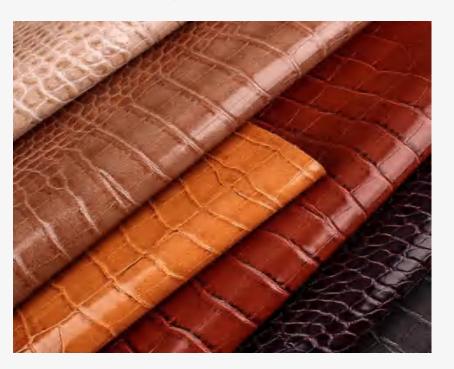

### Animal Grain

Mimics snakeskin/crocodile; trendy designs for statement pieces.

XB015

XB016

XB017