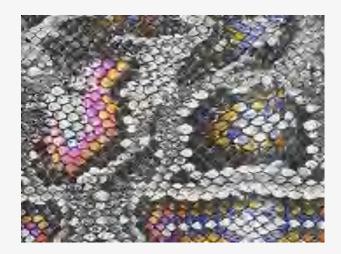

### **Crocodile Pattern**

XB001

XB002

#### Textured surface, scratch-resistant; ideal for bags.

 $\mathcal{C}$ 

 $\bigcirc$ 