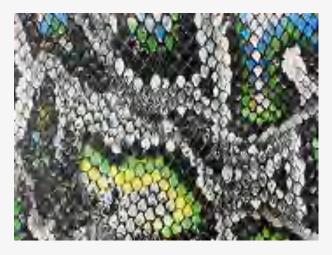

### **Crocodile Pattern**

XB001

XB002

#### Textured surface, scratch-resistant; ideal for bags.

 $\mathcal{C}$ 

 $\bigcirc$ 