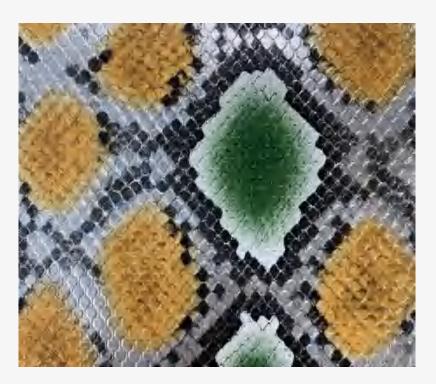

### **Crocodile Pattern**

XB001

XB002

#### Textured surface, scratch-resistant; ideal for bags.

 $\mathcal{C}$ 

 $\bigcirc$ 