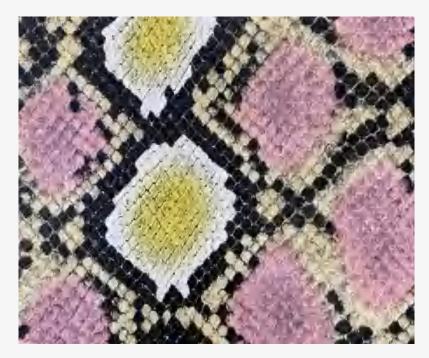

### **Crocodile Pattern**

XB001

XB002

#### Textured surface, scratch-resistant; ideal for bags.

 $\mathcal{C}$ 

 $\bigcirc$ 