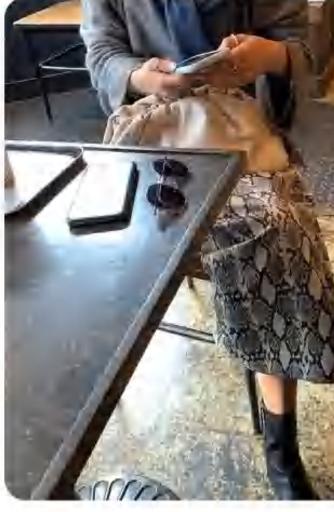

### **Crocodile Pattern**

XB001

XB002

#### Textured surface, scratch-resistant; ideal for bags.

 $\mathcal{C}$ 

 $\bigcirc$ 