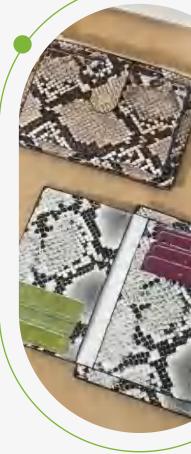

### **Crocodile Pattern**

XB001

XB002

#### Textured surface, scratch-resistant; ideal for bags.

 $\mathcal{C}$ 

 $\bigcirc$ 