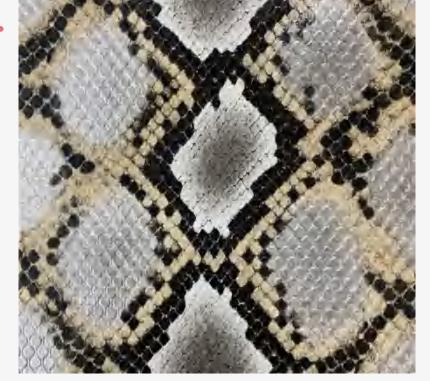

### **Crocodile Pattern**

XB001

XB002

#### Textured surface, scratch-resistant; ideal for bags.

 $\mathcal{C}$ 

 $\bigcirc$ 