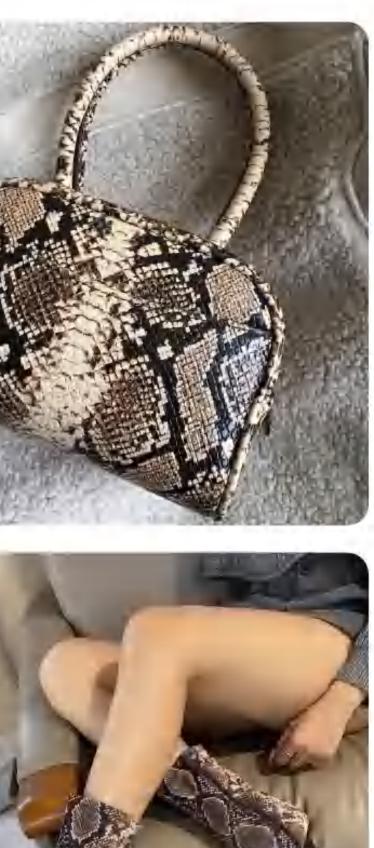

### **Crocodile Pattern**

XB001

XB002

#### Textured surface, scratch-resistant; ideal for bags.

 $\mathcal{C}$ 

 $\bigcirc$ 