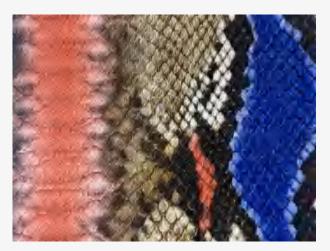

### **Crocodile Pattern**

XB001

XB002

#### Textured surface, scratch-resistant; ideal for bags.

 $\mathcal{C}$ 

 $\bigcirc$ 