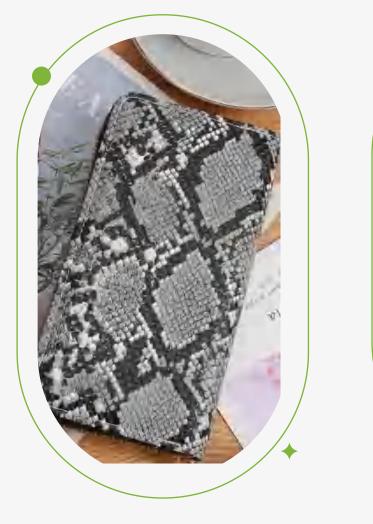

### **Crocodile Pattern**

XB001

XB002

#### Textured surface, scratch-resistant; ideal for bags.

 $\mathcal{C}$ 

 $\bigcirc$ 