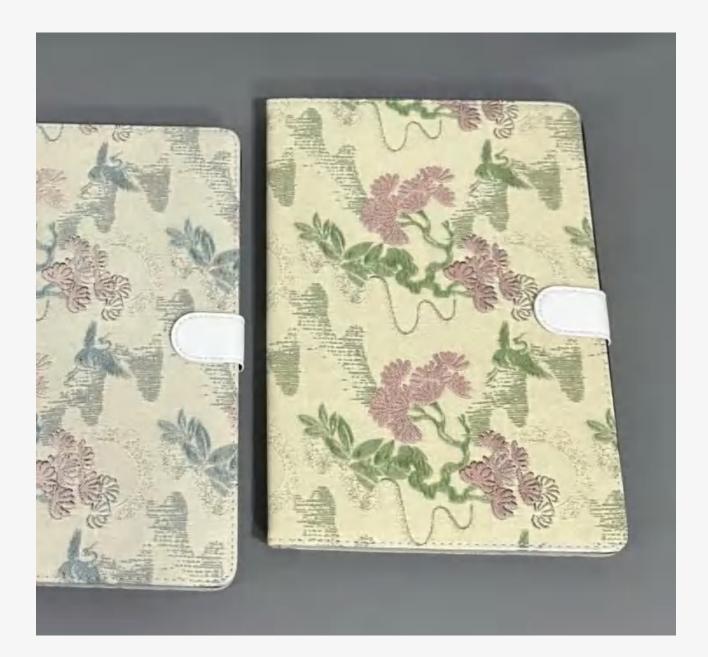

## Embroidery

#### Decorative, textured patterns; common in fashion accessories.

\_\_\_\_\_

XB007