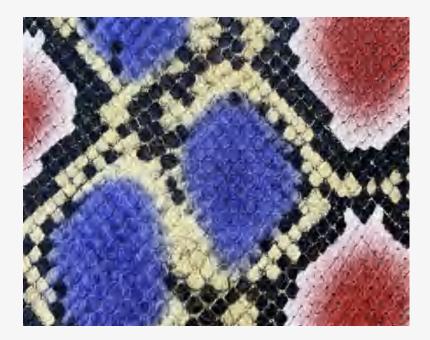

### **Crocodile Pattern**

XB001

XB002

#### Textured surface, scratch-resistant; ideal for bags.

 $\mathcal{C}$ 

 $\bigcirc$ 